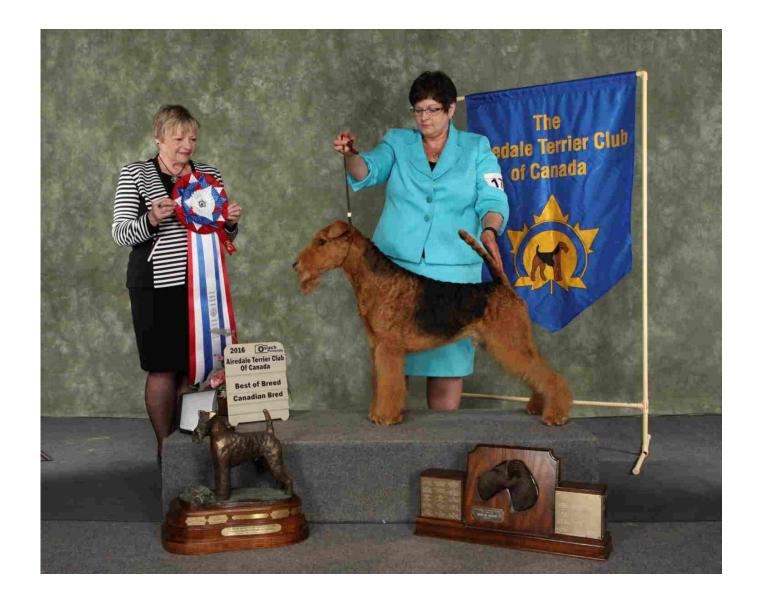

#### **Best of Breed**

GChEx Regalridge Sound Investment owned by Dawn Tufts B.D. 01/07/08

Breeders Ken Curran, Lee Steeves, Jim and Dawn Tufts

Ch Sterling Tunes of Glory x Ch Regalridge Hot Toddy