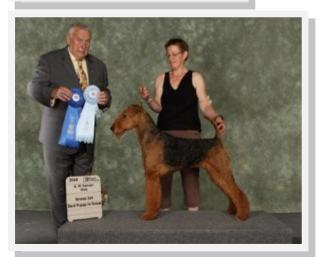

## 2016 ATCC Specialty Kitchener, Ontario

Introducing our ATCC Specialty 2016 Judge, Nancy M Popovich.

Nancy's early adult life included Airedales! Her parents acquired their first Airedale when she was about 15, and their first show dog when she was eighteen. She exhibited and bred Airedales on her own for a number of years. Her father was one of the early ATCC Presidents and was also a CKC Judge. Nancy and Jerry Burke were the first father and daughter (so far as we were aware) to judge together in Canada, and did so at a show on the west coast.

Then and Now......our Specialty judge showing her own dog in top photo!