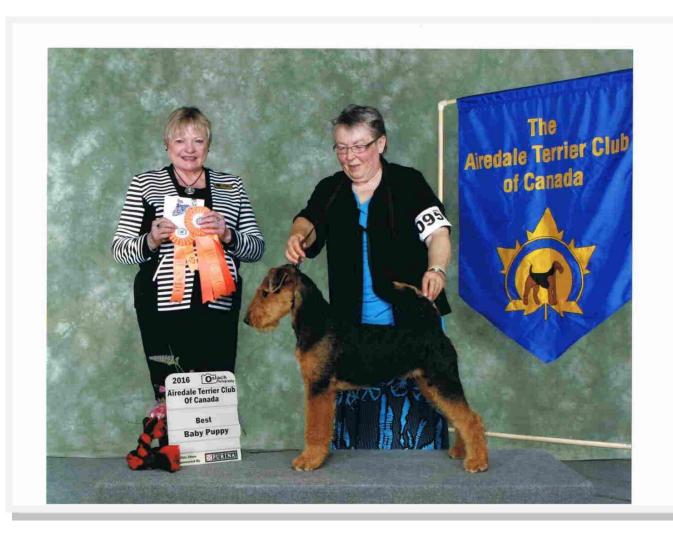

I'd say there is still more that a little Airedale spirit in this girl!

Best Puppy was Crescents's V Raynaire Starting Over bred by Karen Coffey and Charlene Johnson and owned by Shelley Vervoort and Randy Cenerlli.