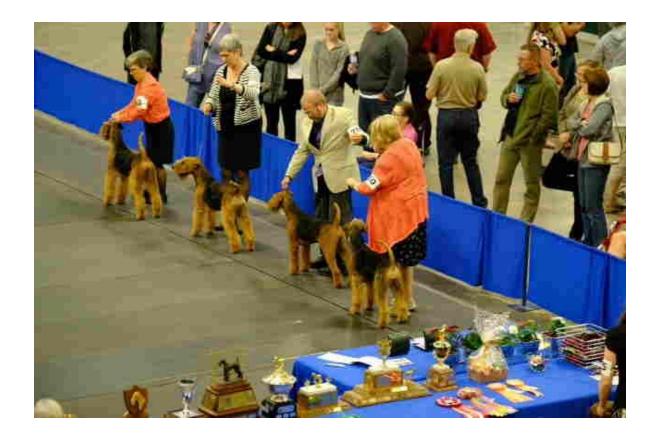

## ATCC Specialty Kitchener 2016

#### HI Folks

Hope all are enjoying the summer, despite the heat wave in some areas... thanks goodness for air-conditioning.

The ATCC has held another successful National Specialty, Thank you to Pat Reid (Show Chair), and Jan Arsenault, for all the hard work they do in putting it together, and Sheila Adkinson for yet another lovely trophy table, and to the <u>many</u> volunteers who assist with all the details. As well, to the exhibitors who attended the event, Thank you! Have to admit, as the entry date drew closer, I was concerned there would only be 2-3 entries, given the number of Airedales being shown prior to. And with the entry, it clearly indicates the dedication of the membership to support our breed. Congratulations to all the Winners!!

## May 22, 2016 ATCC Specialty Kitchener, Ontario