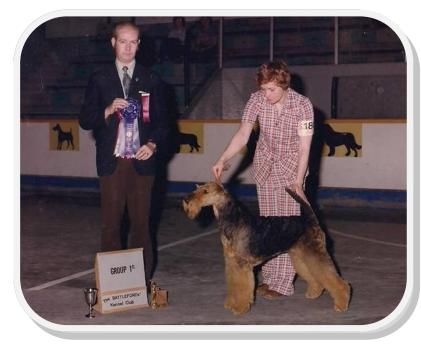

## 2016 ATCC Specialty Kitchener, Ontario

Introducing our ATCC Specialty 2016 Judge, Nancy M Popovich.

Nancy's early adult life included Airedales! Her parents acquired their first Airedale when she was about 15, and their first show dog when she was eighteen. She exhibited and bred Airedales on her own for a number of years. Her father was one of the early ATCC Presidents and was also a CKC Judge. Nancy and Jerry Burke were the first father and daughter (so far as we were aware) to judge together in Canada, and did so at a show on the west coast.

Then and Now......our Specialty judge showing her own dog in top photo!